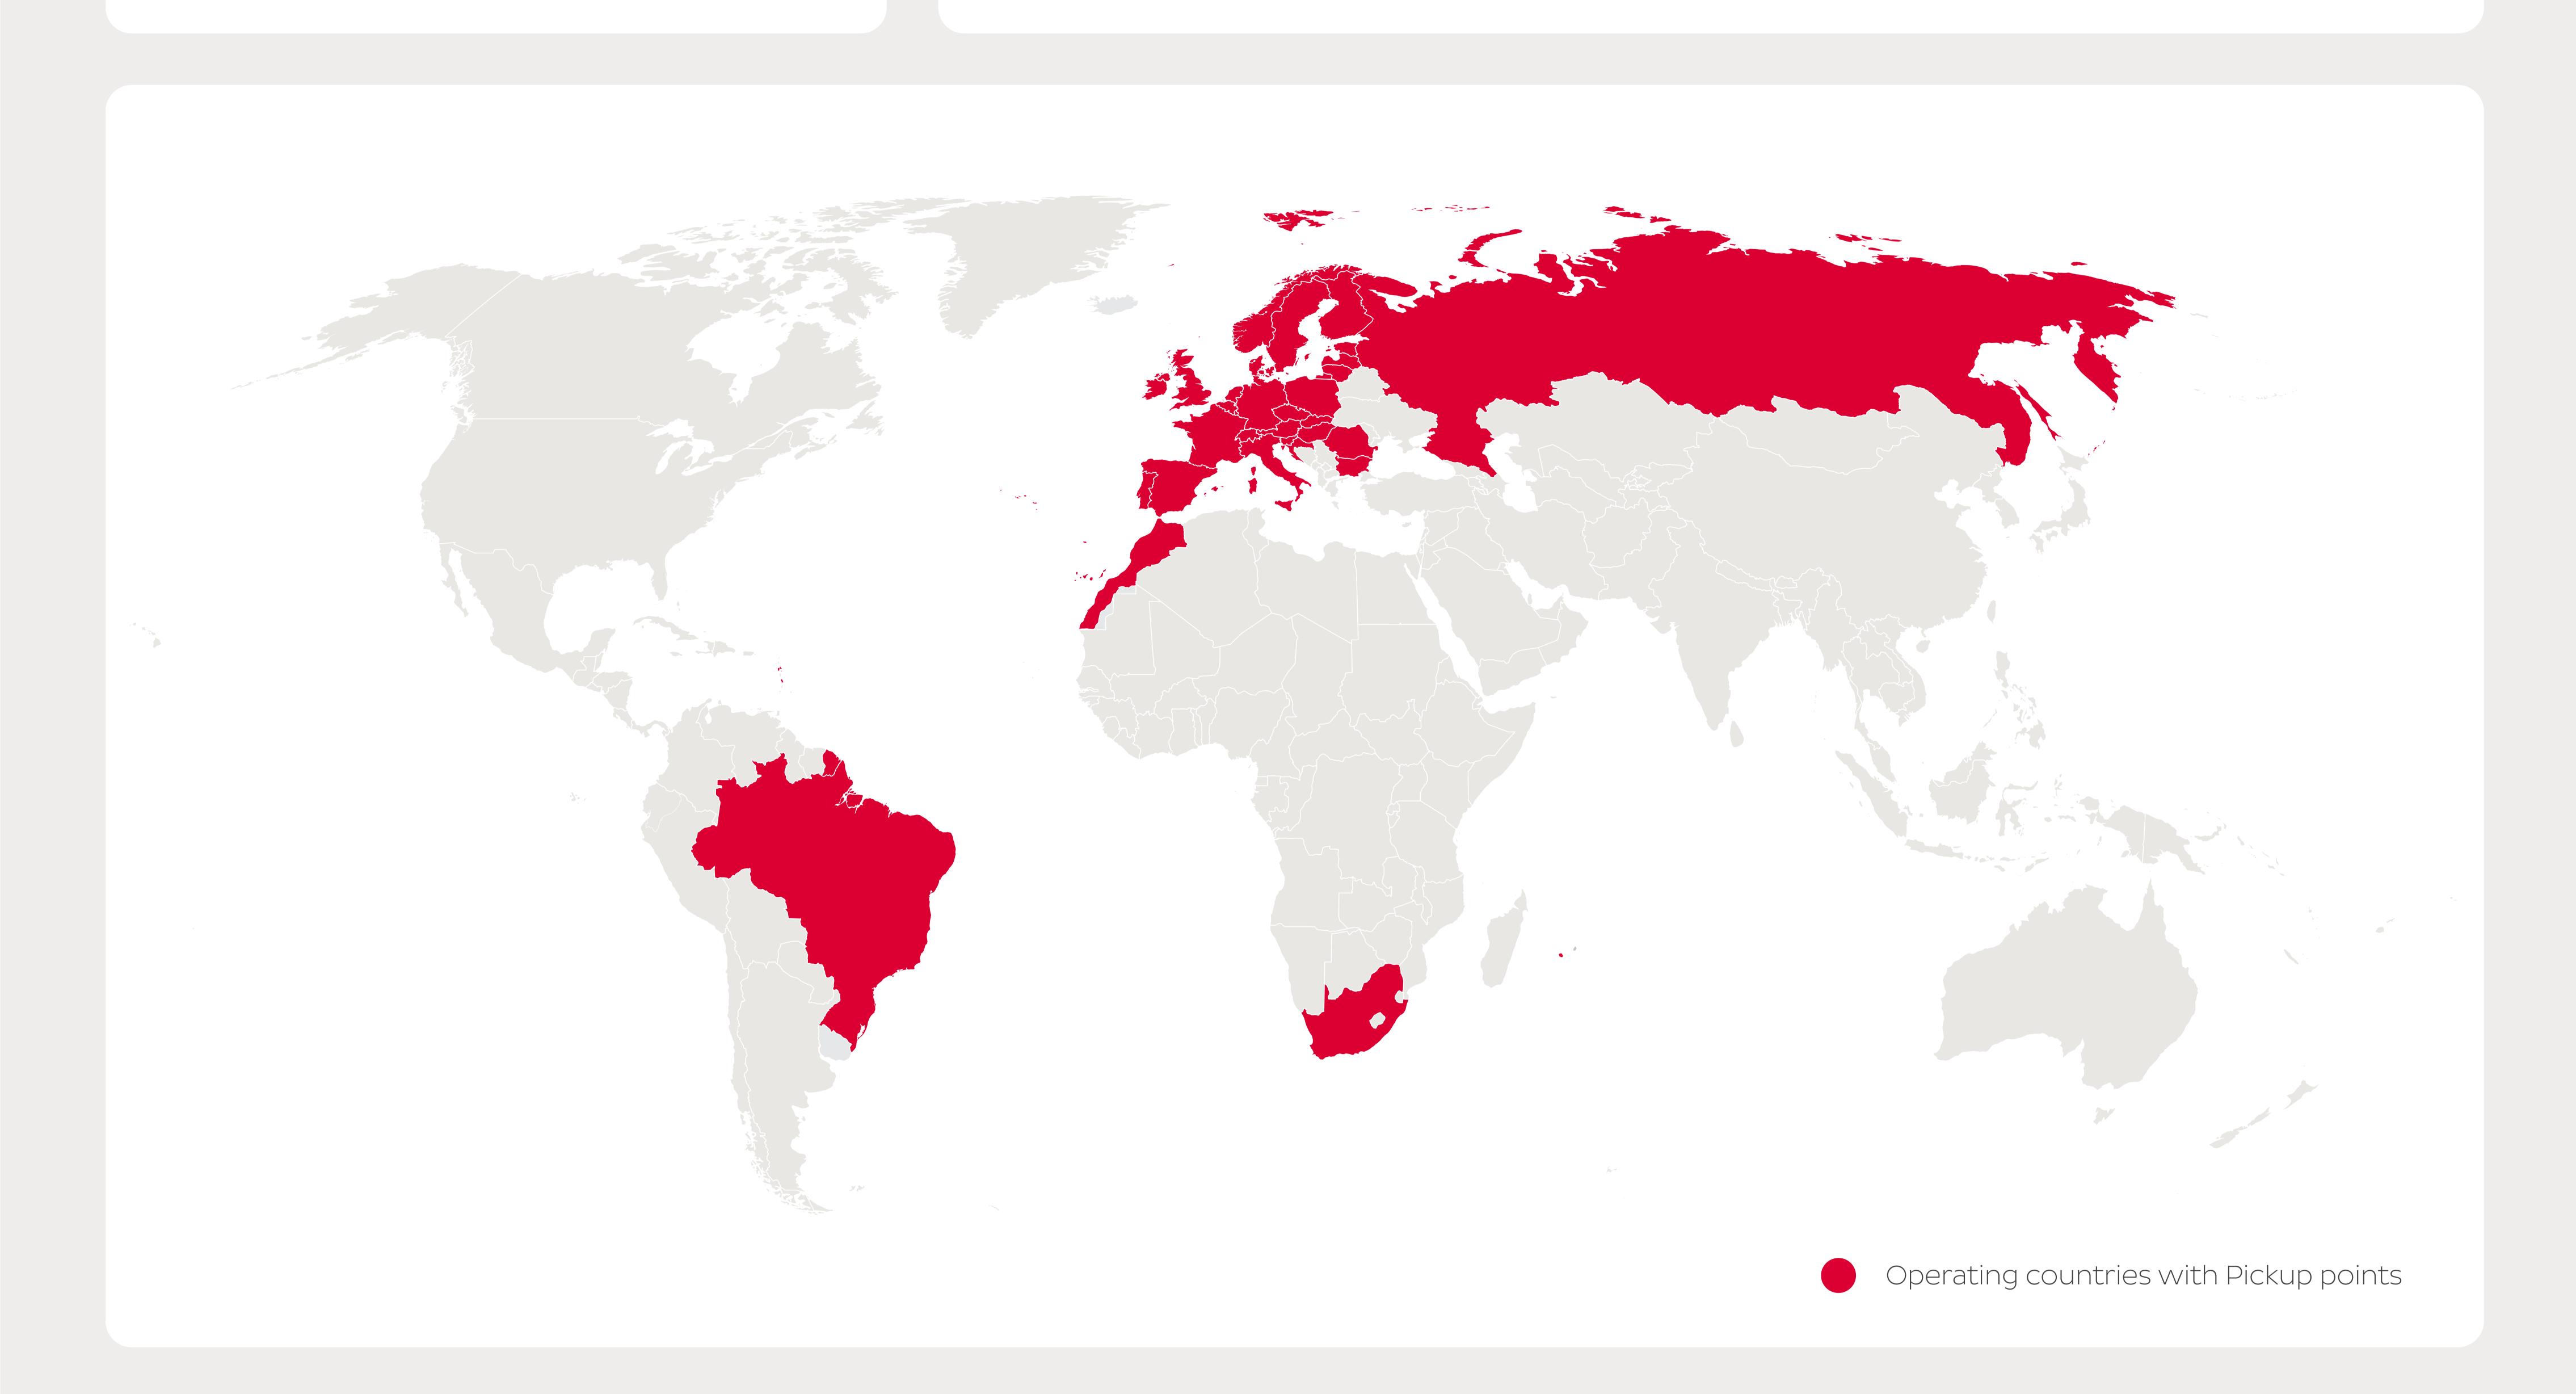

## Pickup network

countries worldwide

Pickup points worldwide (parcel shops and lockers)

Austria

2,119

including 282 lockers

Belgium & Luxembourg

1,006

Brazil

3,473

Bulgaria

489

including 80 lockers

Croatia

648

including 30 lockers

Czech Republic

1,349

including 12 lockers

Denmark

3,155

Estonia

246

including 246 lockers

Finland

1,980

France 15,789

including 458 lockers

French overseas\*

90

Germany

7,352

Hungary

218

Ireland

344

Italy

4,418

Latvia

213

including 213 lockers

Lithuania

266

including 265 lockers

Morocco

197

Netherlands

1,418

Norway

1,582

Poland

4,138 including 1,144 lockers Portugal

823

including 65 lockers

Romania

137

including 63 lockers

Russia

5,029

including 1,615 lockers

South Africa

26

Slovakia

439

Slovenia

1,214

including 542 lockers

Spain

2,671

including 350 lockers

Sweden

2,628

Switzerland

403

United Kingdom

6,137

<sup>\*</sup>Guadeloupe, Guyana, Martinique, Mayotte, Réunion